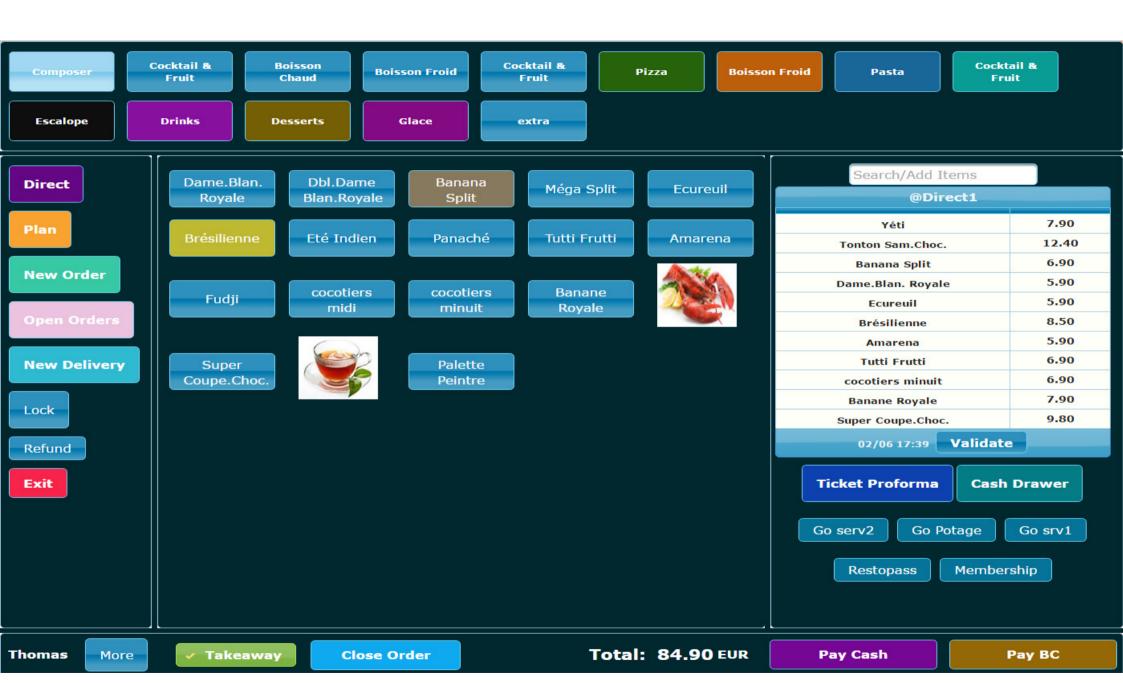

## Menu and Item Configuration

- ▶ Items and Categories
- Menu Items composed from several items
- Extra & ingredients Items
- ▶ Item Comments
- Redirecting Items to Kitchen Display/Kitchen Printer
- Different Item Price for Eat-In/Delivery and Staff