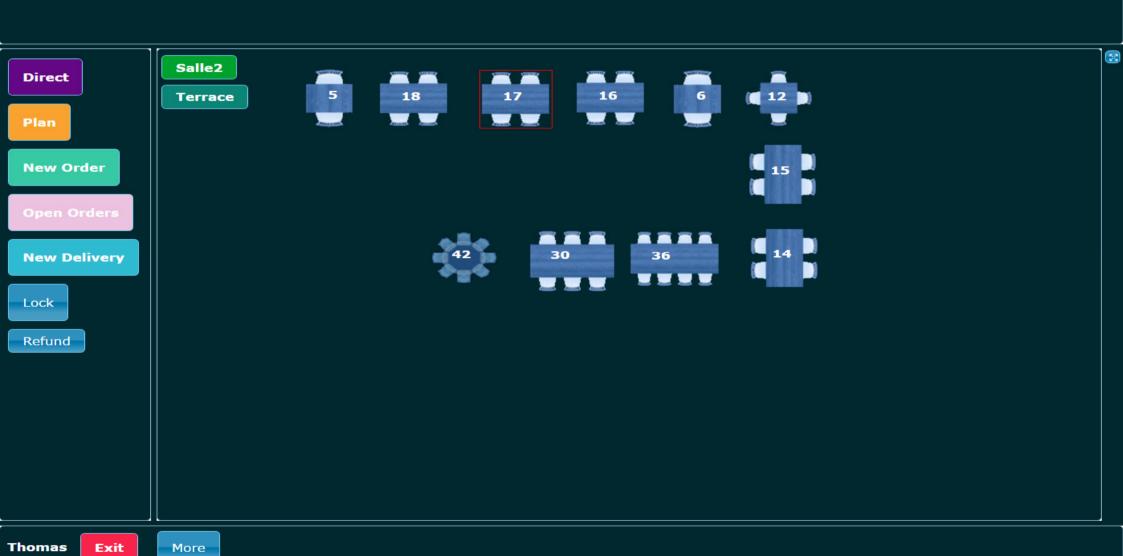

## Order/Table Management

- ► Direct Sale Orders
- ► Tables Plan management
- Delivery Orders
- ▶ Ad-Hoc Orders