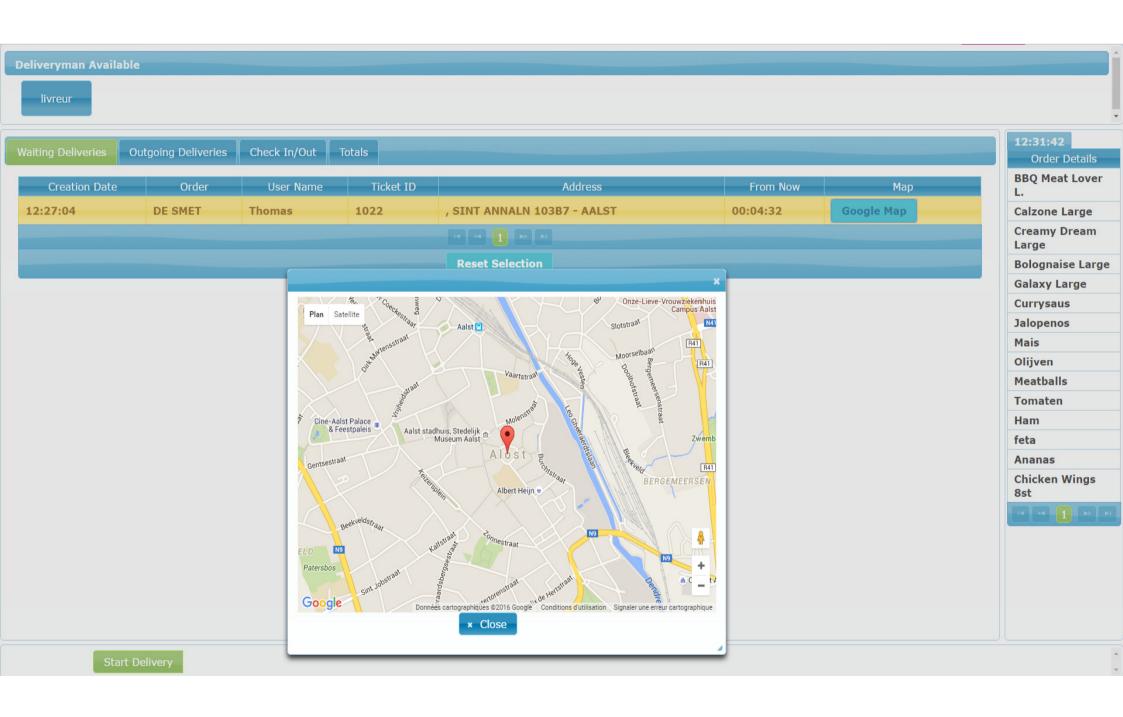

#### **Delivery Module**

- ▶ Delivery module available for delivery men.
- Delivery man registers the delivery on his name before going to delivery
- ▶ Integrated with Google maps
- ▶ Delivery man settles the order upon his return
- Deliver time is calculated
- Calculations of totals per delivery man