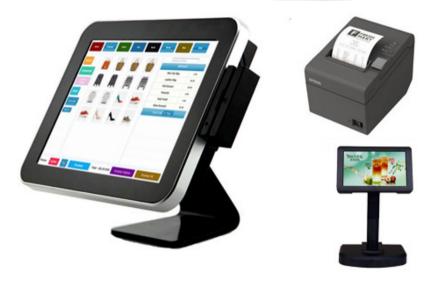

### CareSine POS Features

- Easy to use touch screen.
- ▶ Web-based Supports Windows, Android, iOS, etc.
- ▶ It can be used from tablets and smart phones.
- Print customer receipts
- ▶ Delivery Mode, pre-loaded with all streets and cities in your region.
- Possibility to break down orders into smaller orders.
- ▶ Kitchen Display System supports multiple kitchen and preparation stations.
- Easy menu configuration.
- User Access rights Role based security system.
- Ad-Hoc and user configurable reports and analysis.

### CareSine POS- Cont.

- Customer Display
- ► Employees' activities monitoring.
- Product images
- Refund/returns.
- ▶ Items/ Menu management and VAT per product.
- Cash flow management and estimation.
- ► Transactions Management.
- ▶ Employees' attendance management.